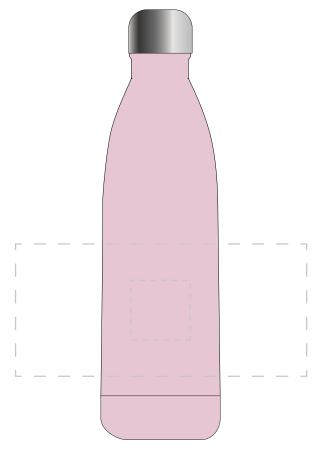

## JOB NO. XXXXXX S803A - Classic 1L Water Bottle

| Product Colour/s<br>(Please specify<br>product colour/s here) | Product Size<br>325mm H X 85mm D                                                                                                                                                                    | Actual Print Size<br>(Please specify<br>actual print size here) |
|---------------------------------------------------------------|-----------------------------------------------------------------------------------------------------------------------------------------------------------------------------------------------------|-----------------------------------------------------------------|
| Print colour/s<br>(Please specify<br>print colour/s here)     | Print Method  ☐ Pad Print: 45mm W x 45mm H ☐ Laser Engrave Mirror Finish: 45mm W x 45mm H ☐ Wrap Screen (1 Colour Only): 220mm W x 100mm H(10-day production only) ☐ Wrap Screen: 220mm W x 100mm H |                                                                 |
|                                                               |                                                                                                                                                                                                     |                                                                 |